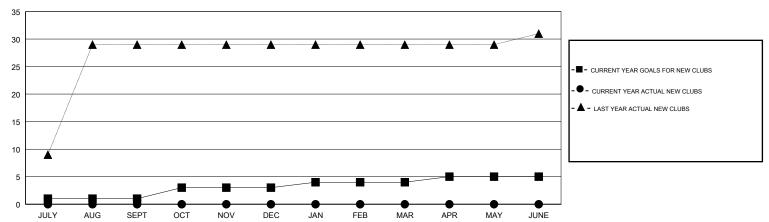

### GOALS AND ACTUAL NEW CLUBS CUMULATIVE

## **LOCATION REP OF BANGLADESH**

**GMT CA** 

| Clubs                 |               |           |               | Members               |                           |                         |                                                    |
|-----------------------|---------------|-----------|---------------|-----------------------|---------------------------|-------------------------|----------------------------------------------------|
| RESULTS FOR 2018-2019 |               |           |               | RESULTS FOR 2018-2019 |                           |                         |                                                    |
| QUARTER               | NEW CLUB GOAL | NEW CLUBS | DROPPED CLUBS | QUARTER               | MEMBER GROWTH NET<br>GOAL | MEMBER GROWTH<br>ACTUAL | DROPPED<br>MEMBERS ACTUAL<br>(including transfers) |
| JULY/AUG/SEPT         | 1             | 0         | 0             | JULY/AUG/SEPT         | 80                        | 23                      | 27                                                 |
| OCT/NOV/DEC           | 2             | 0         | 1             | OCT/NOV/DEC           | 80                        | 26                      | 40                                                 |
| JAN/FEB/MAR           | 1             | 0         | 0             | JAN/FEB/MAR           | 40                        | 0                       | 0                                                  |
| APR/MAY/JUNE          | 1             | 0         | 0             | APR/MAY/JUNE          | 20                        | 0                       | 0                                                  |