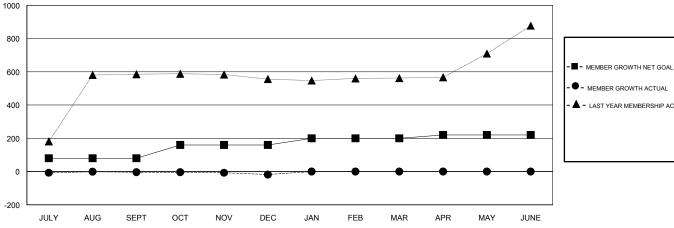

### GOALS AND ACTUAL MEMBERS CUMULATIVE

18 CLUBS OF 194 ADDED 1 OR MORE

**NEW MEMBERS** 

| AY JUNE                               |                |       |
|---------------------------------------|----------------|-------|
| GENDER DIS                            | TRIBUTION      |       |
| MALE                                  | 3,767 (81.13%) |       |
| FEMALE                                | 876 (18.87%)   |       |
| Women Percentage Fiscal Year Goal: 0% |                |       |
|                                       |                |       |
| OTAL FAMILY UN                        | IT MEMBERS     | 1,831 |
| AMII Y MEMBERS                        | PAYING HAI F   | 1.332 |

## **LOCATION REP OF BANGLADESH**

**GMT CA** 

| Clubs                 |               |           |               | Members               |                           |                         |                                                    |
|-----------------------|---------------|-----------|---------------|-----------------------|---------------------------|-------------------------|----------------------------------------------------|
| RESULTS FOR 2018-2019 |               |           |               | RESULTS FOR 2018-2019 |                           |                         |                                                    |
| QUARTER               | NEW CLUB GOAL | NEW CLUBS | DROPPED CLUBS | QUARTER               | MEMBER GROWTH NET<br>GOAL | MEMBER GROWTH<br>ACTUAL | DROPPED<br>MEMBERS ACTUAL<br>(including transfers) |
| JULY/AUG/SEPT         | 1             | 0         | 0             | JULY/AUG/SEPT         | 80                        | 23                      | 27                                                 |
| OCT/NOV/DEC           | 2             | 0         | 1             | OCT/NOV/DEC           | 80                        | 26                      | 40                                                 |
| JAN/FEB/MAR           | 1             | 0         | 0             | JAN/FEB/MAR           | 40                        | 0                       | 0                                                  |
| APR/MAY/JUNE          | 1             | 0         | 0             | APR/MAY/JUNE          | 20                        | 0                       | 0                                                  |